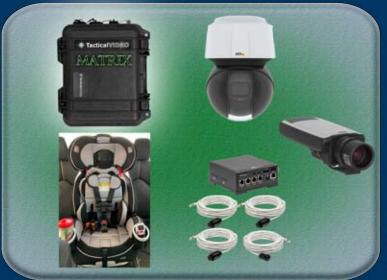

## DROP CAR KIT INCLUDES:

## **HARDWARE**

MATRIX 2-Camera System Cellular Uplink

**High Definition Cameras:** 

- -PTZ Camera
- -Low-Light Camera
- -PinHole Cameras

Safety Seat Concealment

- -4 Viewing Windows
- Front, Sides, Rear
- -100% Authentic Seat

## **SOFTWARE**

Onboard VMS
Mobile Viewing App
Customized Analytics
MasterKEY app

- Take cameras directly to the bad guys.
- Ordinary vehicles become an un-manned surveillance platform.
- View & control cameras remotely from 4G LTE devices.
- Text/E-mail alerts tell you when to watch.
- HD cameras make long-range and low-light identifications.
- Long-term deployments (Days-Weeks) are possible.