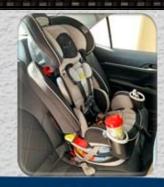

## **HARDWARE**

MATRIX 2-Camera System Cellular Uplink

**High Definition Cameras:** 

- -PTZ Camera
- -Low-Light Camera
- -PinHole Cameras

Safety Seat Concealment

- -4 Viewing Windows
- Front, Sides, Rear
- -100% Authentic Seat