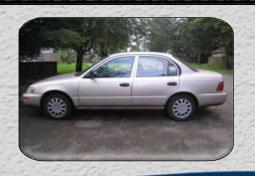

## MATRIX - Drop Car Kit

Complete wireless solution for Standoff Surveillance

## **HARDWARE**

MATRIX 2-Camera System Cellular Uplink

**High Definition Cameras:** 

- -PTZ Camera
- -Low-Light Camera
- -PinHole Cameras

Safety Seat Concealment

- -4 Viewing Windows
- Front, Sides, Rear
- -100% Authentic Seat